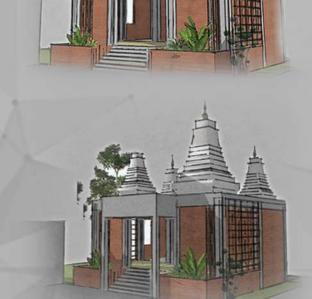

### **BASHKHALI TEMPLE**

PROJECT : SINGLE STORIED RELIGIOUS BUILDING

LOCATION: BASHKHALI, CHATTOGRAM

SITE AREA: 1.98 KATHA (APPROX)

STATUS : ONGOING

(2015-2020)