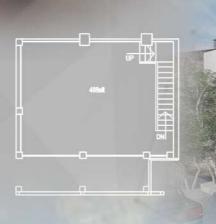

### **UNIGAS TOILET**

PROJECT : CONCEPTUAL PROPOSED IDEA.

SITE AREA: 195sqft

STATUS: CONCEPTUAL (2015-2020)