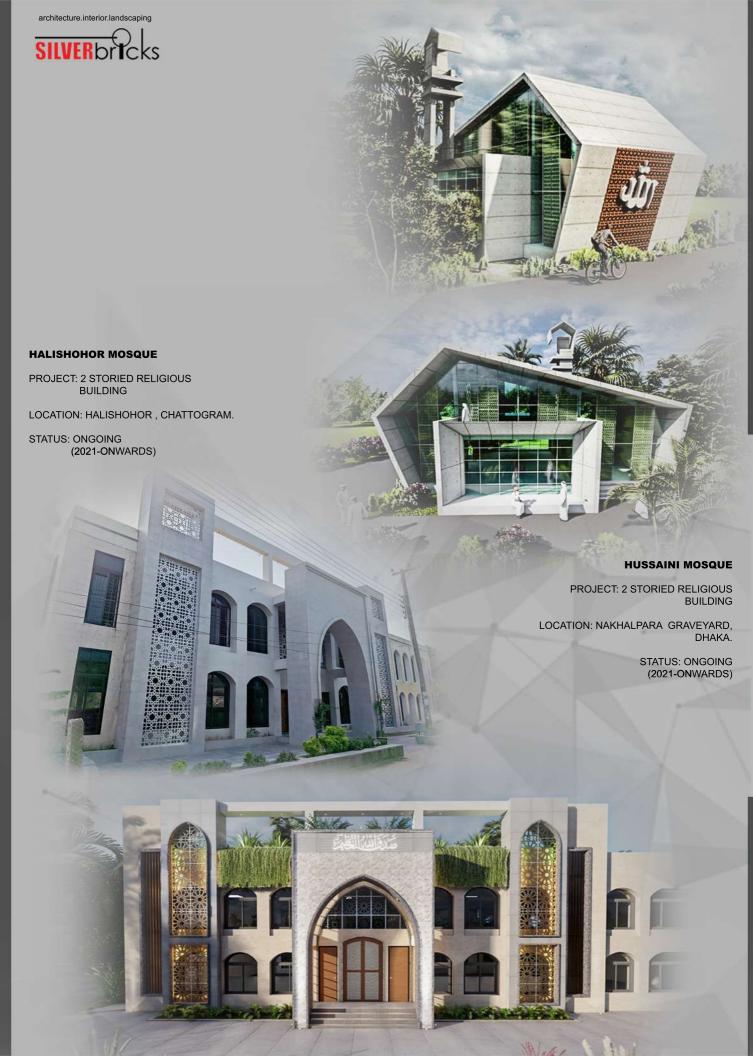

## **DARBAR E HAWLA MOSQUE**

PROJECT: 2 STORIED RELIGIOUS BUILDING

LOCATION: BOALKHALI , CHATTOGRAM.

STATUS: ONGOING (2005-2010)

RELIGIOUS PROJECT