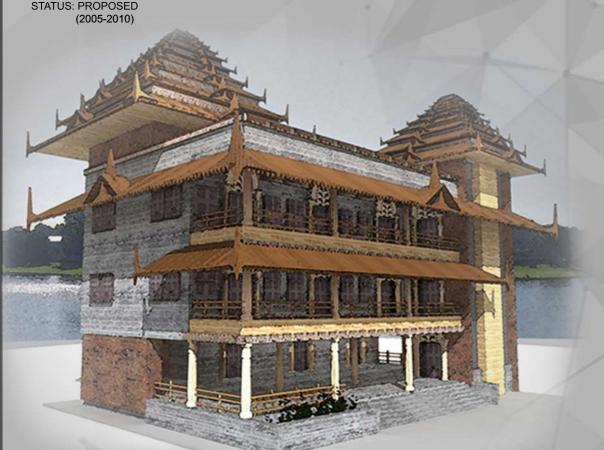

### **MONASTRY**

PROJECT: 3 STORIED RELIGIOUS BUILDING

LOCATION: POTYA, CHATTOGRAM

STATUS: PROPOSED

PROJECT: 2 STORIED RELIGIOUS

BUILDING

LOCATION: ASHKAR DIGHI, CHATTOGRAM.

STATUS: PROPOSED