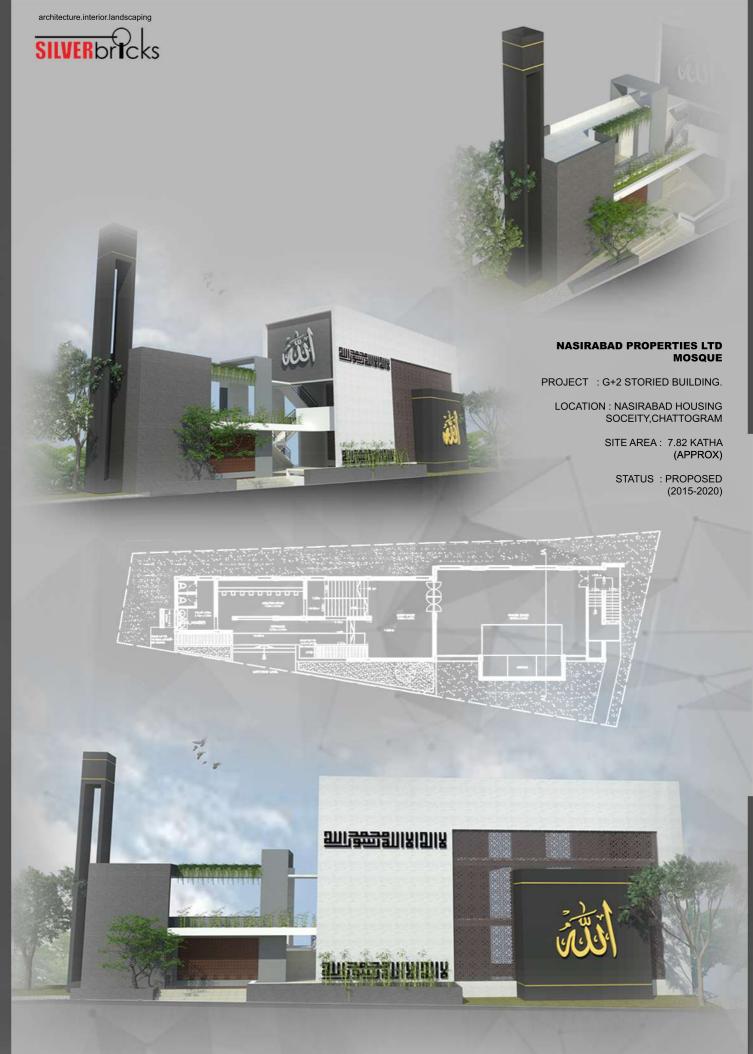

### **NAVY MOSQUE**

PROJECT: 3 STORIED RELIGIOUS BUILDING

LOCATION: BONDORTILA, BNS ISHA

KHAN CHATTOGRAM

STATUS: PROPOSED

(2005-2010).