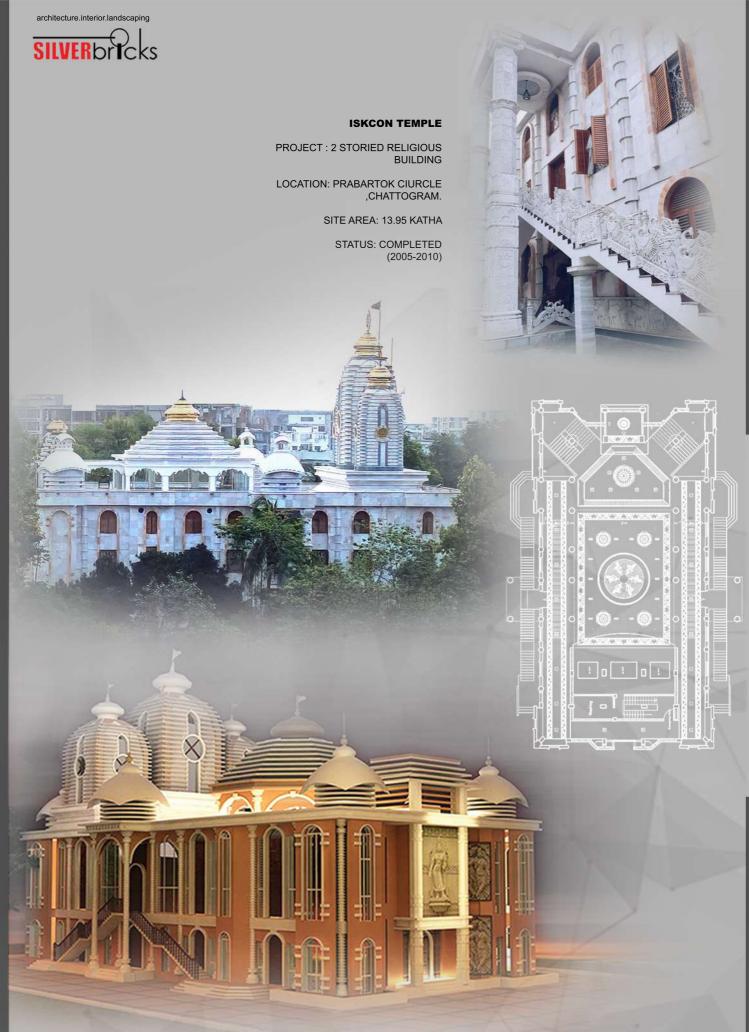

### **SHUKHCHORI KALI MONDIR**

PROJECT: G+1STORIED BUILDING

LOCATION: AMIRABAD, CHATTOGRAM

SITE AREA: 9.95 KATHA (APPROX)

STATUS: ONGOING (2010-2015)