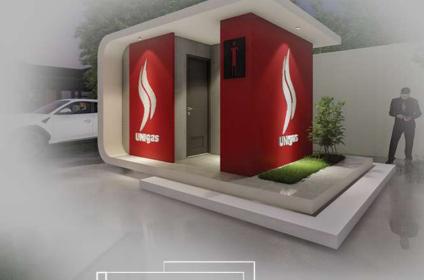

### **UNIGAS TOILET**

PROJECT : CONCEPTUAL PROPOSED IDEA.

SITE AREA: 195sqft

STATUS: CONCEPTUAL (2015-2020)