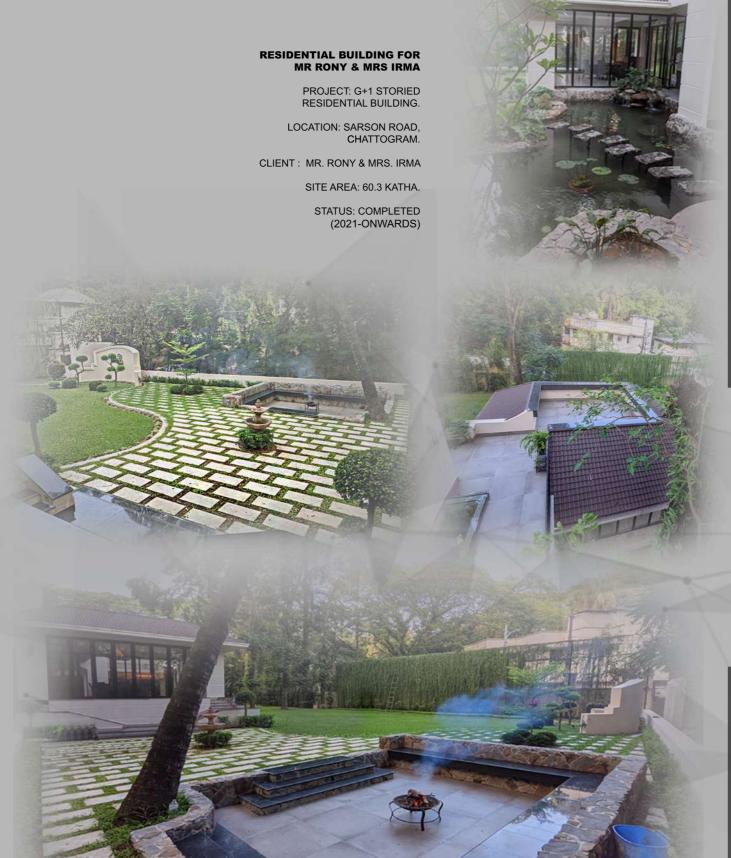

### JIMIS FAMILY GRAVEYARD

PROJECT: LANDSCAPE PROJECT

LOCATION: OXYGEN, CHATTOGRAM.

CLIENT: MR. JIMI

STATUS: PROPOSED (2021-ONWARDS)