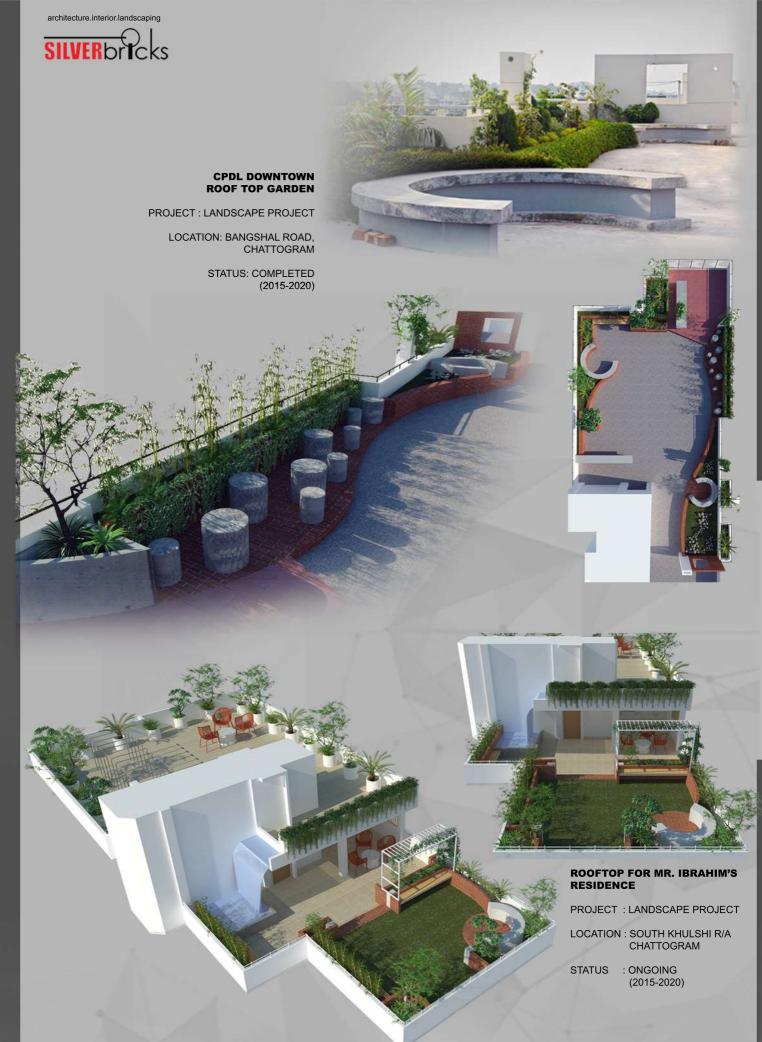

irector. IAB Membership No: C-040

Aniket Chowdhury

Senior Architect & Project Manager. IAB Membership No: C-066

Sinthia Shobnom

Senior Architect & Head of Building Project. IAB Membership No: S-136

Kaushik Das

Architect & Asst. Head of Building Project. IAB Membership No: AD-064

Golam Kowsar
Civil Engineer & Head of

Tofayel Ahamed Civil Engineer & Asst. Head of Interior Project.

A.S.M. Asif Chowdhury Architect.

Rahul Dey

Sumaiya Sultana

Shaila Ahmed

Romen das
Electrical Enginee

Kazi Asma Sultana Tethi

Indrajit Chowdhury Accounts & Admin Manager





TEAM SILVERbricks





www.silverbricksbd.com

















# GOVT HIGH SCHOOL BOUNDARY WALL

PROJECT: LANDSCAPE PROJECT.

LOCATION: COLLEGE ROAD, CHATTOGRAM.

STATUS: PROPOSED (2015-2020)







SB-LP-C5-2015-2020





























### JIMIS FAMILY GRAVEYARD

PROJECT: LANDSCAPE PROJECT

LOCATION: OXYGEN, CHATTOGRAM.

CLIENT: MR. JIMI

STATUS: PROPOSED (2021-ONWARDS)





## **CONTACT US....**

Chittagong Office: IEB Bhaban (3rd floor), S.S. Khaled Road, Lalkhanbazar, Chattogram. BANGLADESH.

Dhaka Office: H.M. Plaza (11th Floor), Suite No-3B, Plot No-34, Road No-02, Sector No-03 Uttara, Dhaka-1230.

PH: +02-41360233.

info@silverbricksbd.com

www.silverbricksbd.com