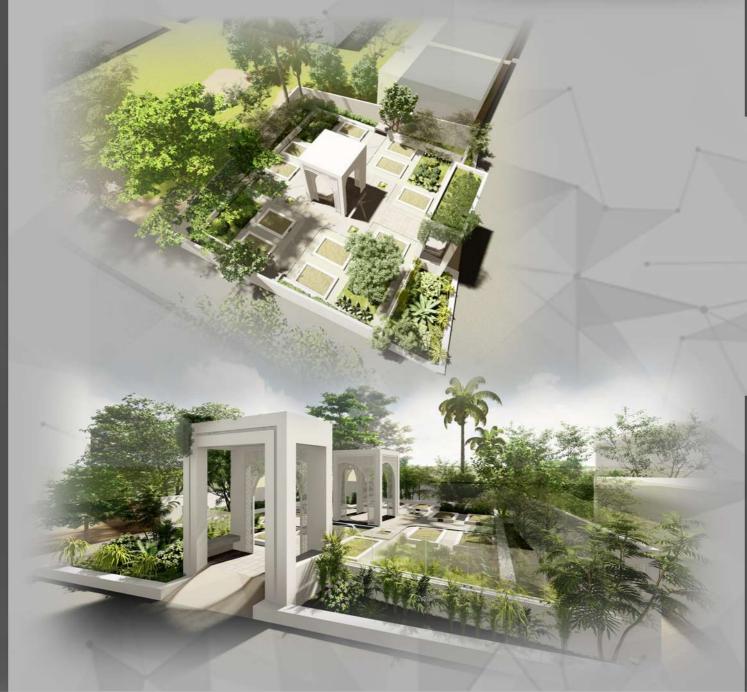

### JIMIS FAMILY GRAVEYARD

PROJECT: LANDSCAPE PROJECT

LOCATION: OXYGEN, CHATTOGRAM.

CLIENT: MR. JIMI

STATUS: PROPOSED (2021-ONWARDS)