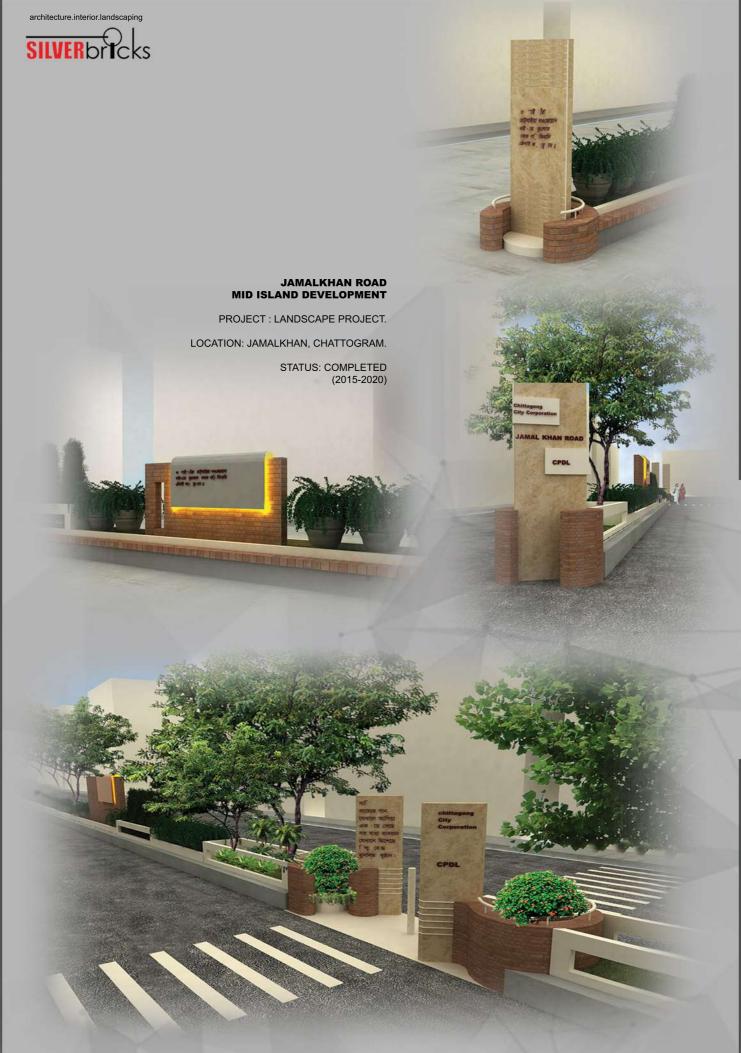

# GOVT HIGH SCHOOL BOUNDARY WALL

PROJECT: LANDSCAPE PROJECT.

LOCATION: COLLEGE ROAD, CHATTOGRAM.

STATUS: PROPOSED (2015-2020)

SB-LP-C5-2015-2020