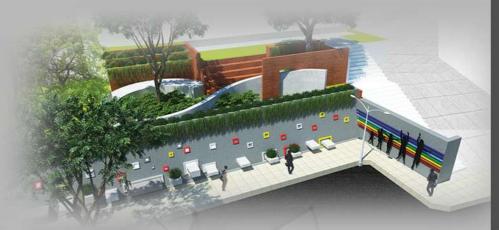

# GOVT HIGH SCHOOL BOUNDARY WALL

PROJECT: LANDSCAPE PROJECT.

LOCATION: COLLEGE ROAD, CHATTOGRAM.

STATUS: PROPOSED (2015-2020)

SB-LP-C5-2015-2020