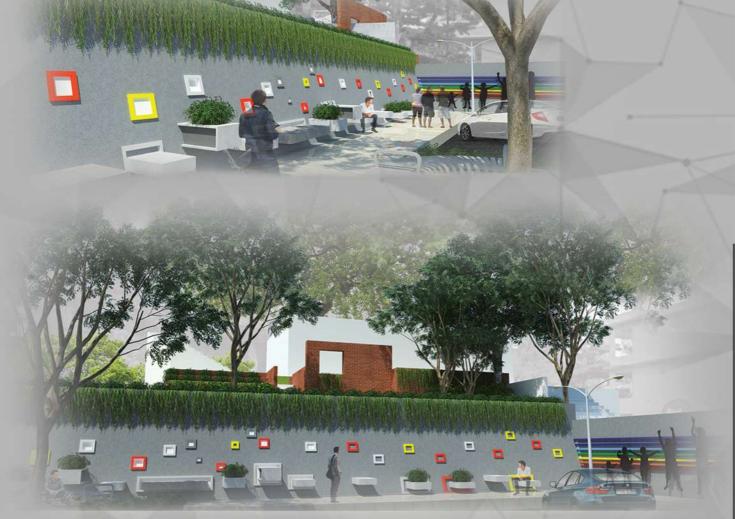

# GOVT HIGH SCHOOL BOUNDARY WALL

PROJECT: LANDSCAPE PROJECT.

LOCATION: COLLEGE ROAD, CHATTOGRAM.

STATUS: PROPOSED (2015-2020)

SB-LP-C5-2015-2020