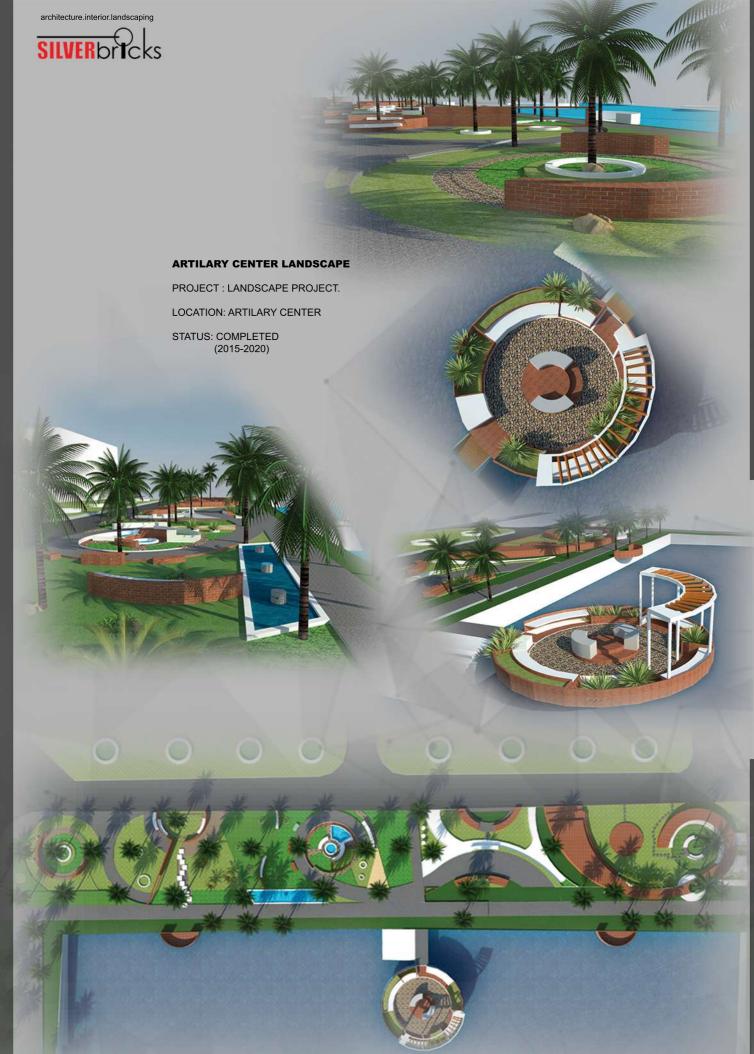

ng Director. IAB Membership No: C-040

Aniket Chowdhury

Senior Architect & Project Manager. IAB Membership No: C-066

Sinthia Shobnom

Senior Architect & Head of Building Project. IAB Membership No: S-136

Kaushik Das

Architect & Asst. Head of Building Project. IAB Membership No: AD-064

Golam Kowsar
Civil Engineer & Head of

Tofayel Ahamed Civil Engineer & Asst. Head of Interior Project.

A.S.M. Asif Chowdhury Architect.

Rahul Dey

Sumaiya Sultana

Shaila Ahmed

Romen das
Electrical Enginee

Kazi Asma Sultana Tethi

Indrajit Chowdhury Accounts & Admin Manager





TEAM SILVERbricks





www.silverbricksbd.com

















# GOVT HIGH SCHOOL BOUNDARY WALL

PROJECT: LANDSCAPE PROJECT.

LOCATION: COLLEGE ROAD, CHATTOGRAM.

STATUS: PROPOSED (2015-2020)







SB-LP-C5-2015-2020





























### JIMIS FAMILY GRAVEYARD

PROJECT: LANDSCAPE PROJECT

LOCATION: OXYGEN, CHATTOGRAM.

CLIENT: MR. JIMI

STATUS: PROPOSED (2021-ONWARDS)





## **CONTACT US....**

Chittagong Office: IEB Bhaban (3rd floor), S.S. Khaled Road, Lalkhanbazar, Chattogram. BANGLADESH.

Dhaka Office: H.M. Plaza (11th Floor), Suite No-3B, Plot No-34, Road No-02, Sector No-03 Uttara, Dhaka-1230.

PH: +02-41360233.

info@silverbricksbd.com

www.silverbricksbd.com