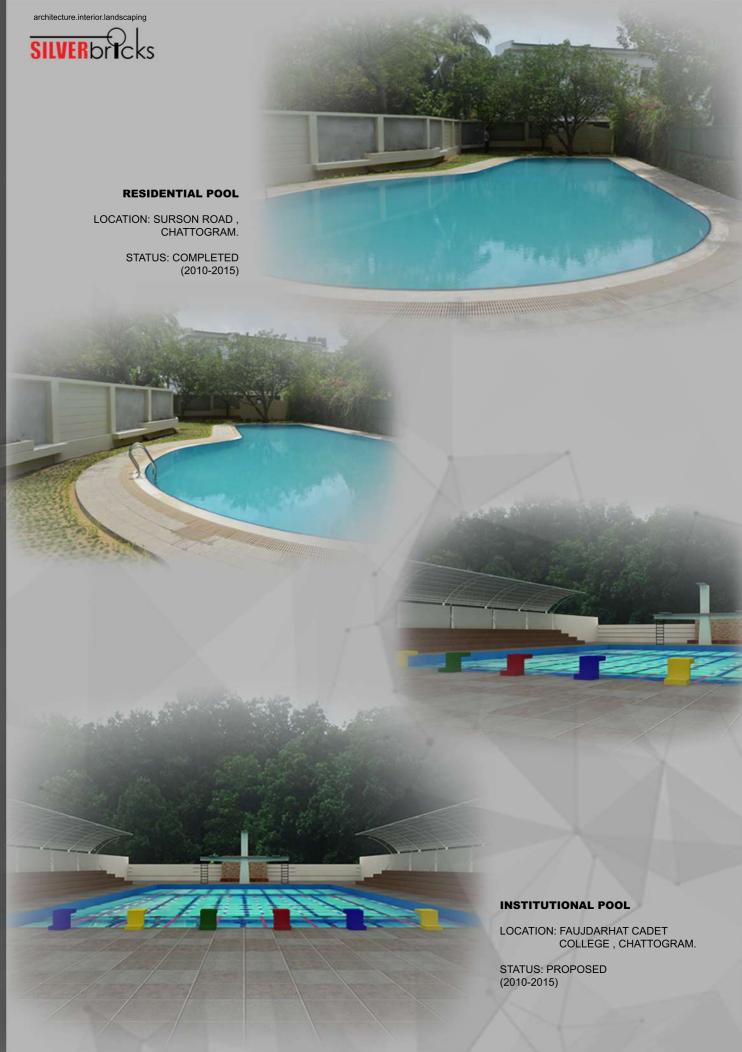

IAB Membership No: C-040

Aniket Chowdhury

Senior Architect & Project Manager. IAB Membership No: C-066

Sinthia Shobnom

Senior Architect & Head of Building Project. IAB Membership No: S-136

Kaushik Das

Architect & Asst. Head of Building Project. IAB Membership No: AD-064

Golam Kowsar
Civil Engineer & Head of

Tofayel Ahamed Civil Engineer & Asst. Head of Interior Project.

A.S.M. Asif Chowdhury Architect.

Rahul Dey

Sumaiya Sultana

Shaila Ahmed

Romen das
Electrical Enginee

Kazi Asma Sultana Tethi

Indrajit Chowdhury Accounts & Admin Manager





TEAM SILVERbricks





www.silverbricksbd.com

















# GOVT HIGH SCHOOL BOUNDARY WALL

PROJECT: LANDSCAPE PROJECT.

LOCATION: COLLEGE ROAD, CHATTOGRAM.

STATUS: PROPOSED (2015-2020)







SB-LP-C5-2015-2020





























### JIMIS FAMILY GRAVEYARD

PROJECT: LANDSCAPE PROJECT

LOCATION: OXYGEN, CHATTOGRAM.

CLIENT: MR. JIMI

STATUS: PROPOSED (2021-ONWARDS)





## **CONTACT US....**

Chittagong Office: IEB Bhaban (3rd floor), S.S. Khaled Road, Lalkhanbazar, Chattogram. BANGLADESH.

Dhaka Office: H.M. Plaza (11th Floor), Suite No-3B, Plot No-34, Road No-02, Sector No-03 Uttara, Dhaka-1230.

PH: +02-41360233.

info@silverbricksbd.com

www.silverbricksbd.com