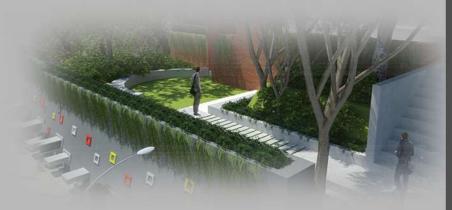

# GOVT HIGH SCHOOL BOUNDARY WALL

PROJECT: LANDSCAPE PROJECT.

LOCATION: COLLEGE ROAD, CHATTOGRAM.

STATUS: PROPOSED (2015-2020)

SB-LP-C5-2015-2020