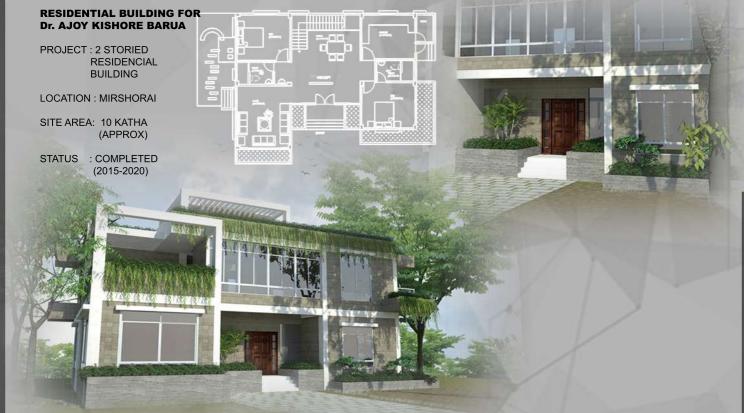

LOCATION: CUMILLA

STATUS: COMPLETED (2005-2010)



# RESIDENTIAL BUILDING FOR MR. MASUD

LOCATION: PACHLAISH, CHATTOGRAM.

STATUS: COMPLETED (2005-2010)



## **RESIDENTIAL BUILDING FOR MR. JUBAIR**

PROJECT : G+2 STORIED

RESIDENTIAL BUILDING

LOCATION: HALISHAHAR,

CHATTOGRAM

SITE AREA: 9.69 KATHA

(APPROX)

: COMPLETED **STATUS** 

(2010-2015)







## RESIDENTIAL **BUILDING FOR** B.S.M. GROUP

PROJECT: G+2 STORIED RESIDENTIAL

BUILDING

LOCATION: PATIYA,

CHATTOGRAM

SITE: 55.84 KATHA

APPROX

STATUS: COMPLETED

(2010-2015)







# RESIDENTIAL BUILDING FOR S.ALAM GROUP

PROJECT: G+4 STORIED RESIDENTIAL BUILDING

LOCATION : PATIYA, CHATTOGRAM.

SITE AREA: 6.26 KATHA (APPROX)

STATUS : COMPLETED (2015-2020)











SITE AREA: 3.05KATHA (APPROX)

STATUS : PROPOSED (2015-2020)





# **RESIDENTIAL PROJECT - INDIVIDUAL**



www.silverbricksbd.com





LOCATION: KAIYAGRAM, PATIYA

SITE AREA: 15.15 KATHA

STATUS: PROPOSAL (2015-2020)

CHATTOGRAM.

(APPROX)

## **RESIDENTIAL BUILDING FOR MR. AMIRUL HAQUE**





# RESIDENTIAL PROJECT - INDIVIDUAL

# www.silverbricksbd.com



## **CONTAINER HOUSE AT** MANIKCHORI

PROJECT: CONTAINER PROJECT.

LOCATION: MANIKCHORI TEA GARDEN, KHAGRACHARI, CHATTOGRAM.

SITE AREA: 75.31 KATHA

STATUS: ONGOING (2015-2020)













# RESIDENTIAL BUILDING FOR MR. RUBAB

PROJECT: G+2 STORIED RESIDENTIAL BUILDING.

LOCATION: MAIJVANDAR SHORIF, FATIKCHORI CHATTOGRAM.

CLIENT: MR. RUBAB

SITE AREA: 4.0 KATHA.

STATUS: COMPLETED (2021-ONWARDS)









# RESIDENTIAL BUILDING FOR MR. SARWAR

PROJECT: G+5 STORIED BUILDING.

LOCATION: DINAJPUR, D