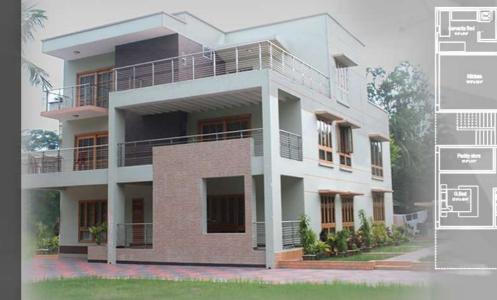

# RESIDENTIAL BUILDING FOR S.ALAM GROUP

PROJECT: G+4 STORIED RESIDENTIAL BUILDING

LOCATION : PATIYA, CHATTOGRAM.

SITE AREA: 6.26 KATHA (APPROX)

STATUS : COMPLETED (2015-2020)

SITE AREA: 3.05KATHA (APPROX)

STATUS : PROPOSED (2015-2020)