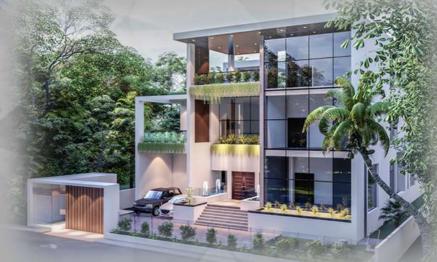

# RESIDENTIAL BUILDING FOR S.ALAM GROUP

PROJECT: G+4 STORIED RESIDENTIAL BUILDING

LOCATION : PATIYA, CHATTOGRAM.

SITE AREA: 6.26 KATHA (APPROX)

STATUS : COMPLETED (2015-2020)

SITE AREA: 3.05KATHA (APPROX)

STATUS : PROPOSED (2015-2020)