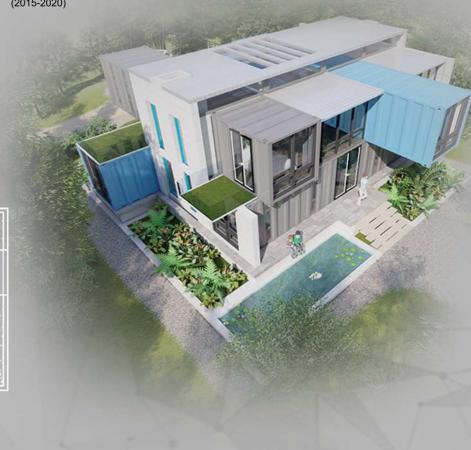

## **CONTAINER HOUSE AT** MANIKCHORI

PROJECT: CONTAINER PROJECT.

LOCATION: MANIKCHORI TEA GARDEN, KHAGRACHARI, CHATTOGRAM.

SITE AREA: 75.31 KATHA

STATUS: ONGOING (2015-2020)