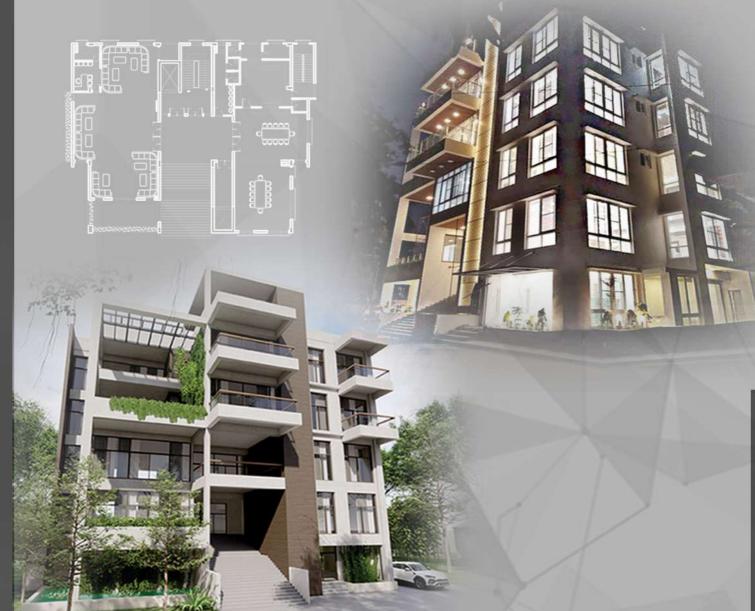

# RESIDENTIAL BUILDING FOR MR. SARWAR

PROJECT: G+5 STORIED BUILDING.

LOCATION: DINAJPUR, DHAKA

CLIENT : MR. SARWAR

SITE AREA: 3.6 KATHA.

STATUS: PROPOSED (2021-ONWARDS)