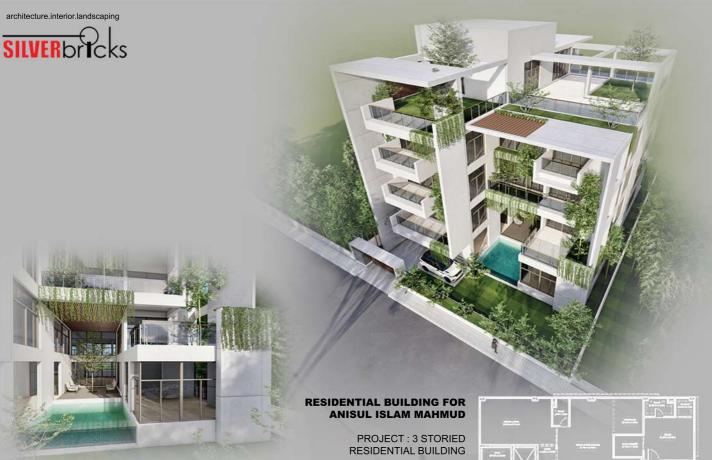

ILDING FOR MR. MASUD

LOCATION: PACHLAISH, CHATTOGRAM.

STATUS: COMPLETED (2005-2010)



## **RESIDENTIAL BUILDING FOR MR. JUBAIR**

PROJECT : G+2 STORIED

RESIDENTIAL BUILDING

LOCATION: HALISHAHAR,

CHATTOGRAM

SITE AREA: 9.69 KATHA

(APPROX)

: COMPLETED **STATUS** 

(2010-2015)







## RESIDENTIAL **BUILDING FOR** B.S.M. GROUP

PROJECT: G+2 STORIED RESIDENTIAL

BUILDING

LOCATION: PATIYA,

CHATTOGRAM

SITE: 55.84 KATHA

APPROX

STATUS: COMPLETED

(2010-2015)







# RESIDENTIAL BUILDING FOR S.ALAM GROUP

PROJECT: G+4 STORIED RESIDENTIAL BUILDING

LOCATION : PATIYA, CHATTOGRAM.

SITE AREA: 6.26 KATHA (APPROX)

STATUS : COMPLETED (2015-2020)











SITE AREA: 3.05KATHA (APPROX)

STATUS : PROPOSED (2015-2020)





# **RESIDENTIAL PROJECT - INDIVIDUAL**



www.silverbricksbd.com





LOCATION: KAIYAGRAM, PATIYA

SITE AREA: 15.15 KATHA

STATUS: PROPOSAL (2015-2020)

CHATTOGRAM.

(APPROX)

## **RESIDENTIAL BUILDING FOR MR. AMIRUL HAQUE**





# RESIDENTIAL PROJECT - INDIVIDUAL

# www.silverbricksbd.com



## **CONTAINER HOUSE AT** MANIKCHORI

PROJECT: CONTAINER PROJECT.

LOCATION: MANIKCHORI TEA GARDEN, KHAGRACHARI, CHATTOGRAM.

SITE AREA: 75.31 KATHA

STATUS: ONGOING (2015-2020)













# RESIDENTIAL BUILDING FOR MR. RUBAB

PROJECT: G+2 STORIED RESIDENTIAL BUILDING.

LOCATION: MAIJVANDAR SHORIF, FATIKCHORI CHATTOGRAM.

CLIENT: MR. RUBAB

SITE AREA: 4.0 KATHA.

STATUS: COMPLETED (2021-ONWARDS)









# RESIDENTIAL BUILDING FOR MR. SARWAR

PROJECT: G+5 STORIED BUILDING.

LOCATION: DINAJPUR, DHAKA

CLIENT : MR. SARWAR

SITE AREA: 3.6 KATHA.

STATUS: PROPOSED (2021