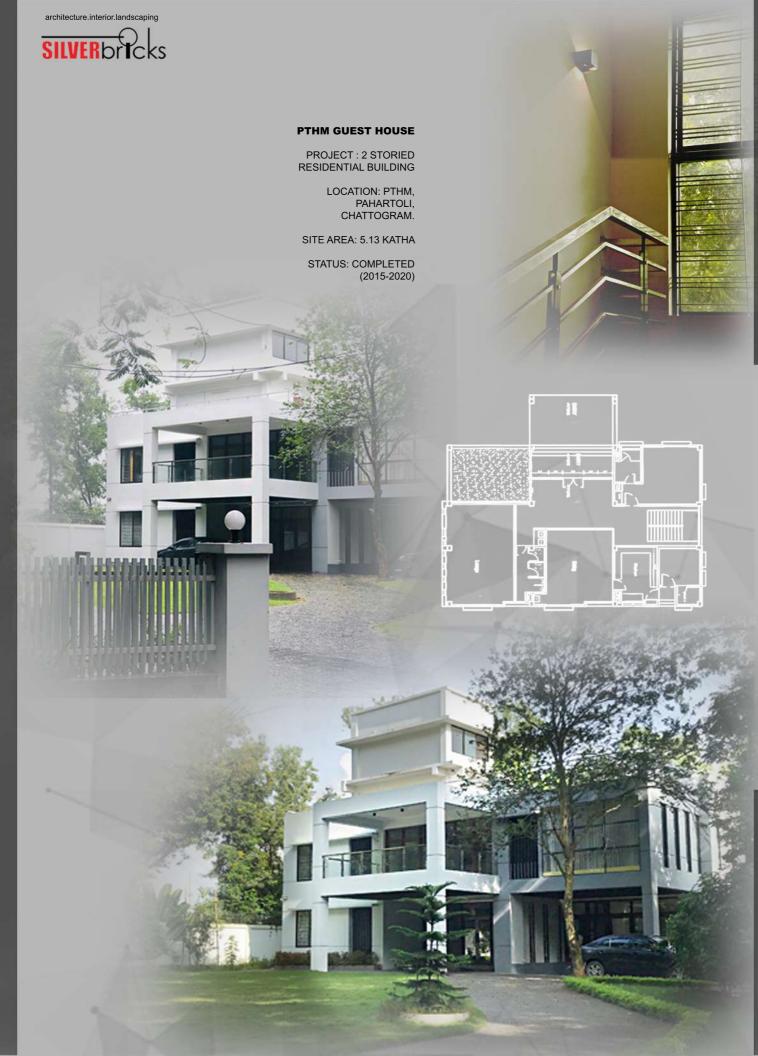

## **RESIDENTIAL BUILDING FOR MR. JUBAIR**

PROJECT : G+2 STORIED

RESIDENTIAL BUILDING

LOCATION: HALISHAHAR,

CHATTOGRAM

SITE AREA: 9.69 KATHA

(APPROX)

: COMPLETED **STATUS** 

(2010-2015)