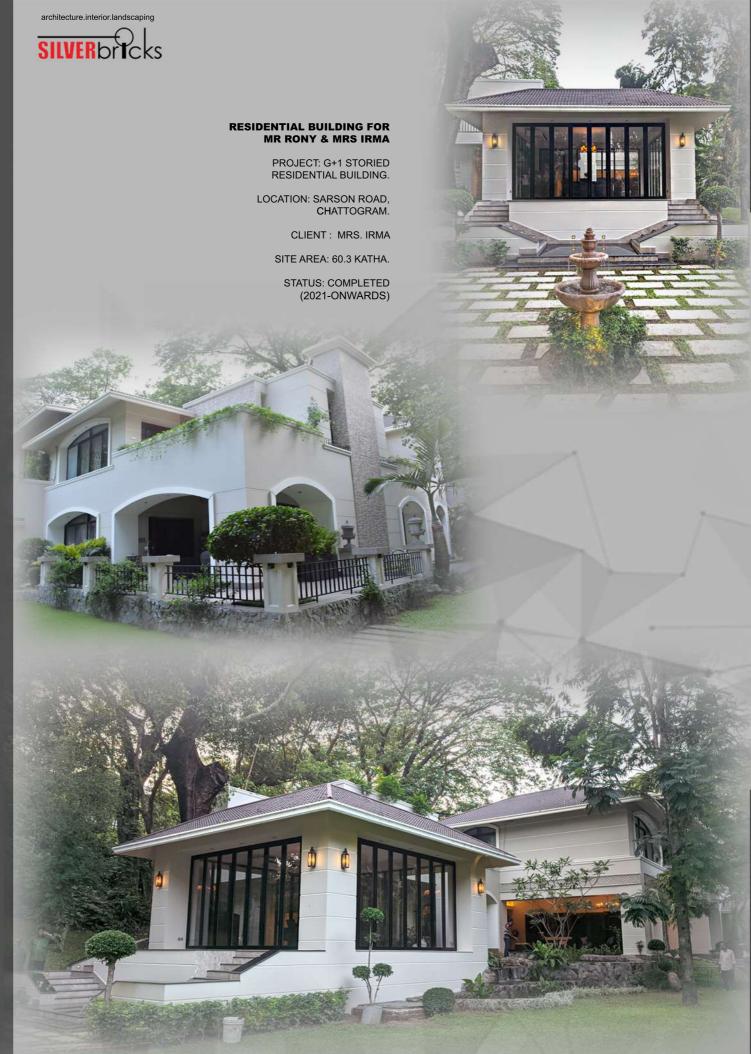

# RESIDENTIAL BUILDING FOR MR. RUBAB

PROJECT: G+2 STORIED RESIDENTIAL BUILDING.

LOCATION: MAIJVANDAR SHORIF, FATIKCHORI CHATTOGRAM.

CLIENT: MR. RUBAB

SITE AREA: 4.0 KATHA.

STATUS: COMPLETED (2021-ONWARDS)