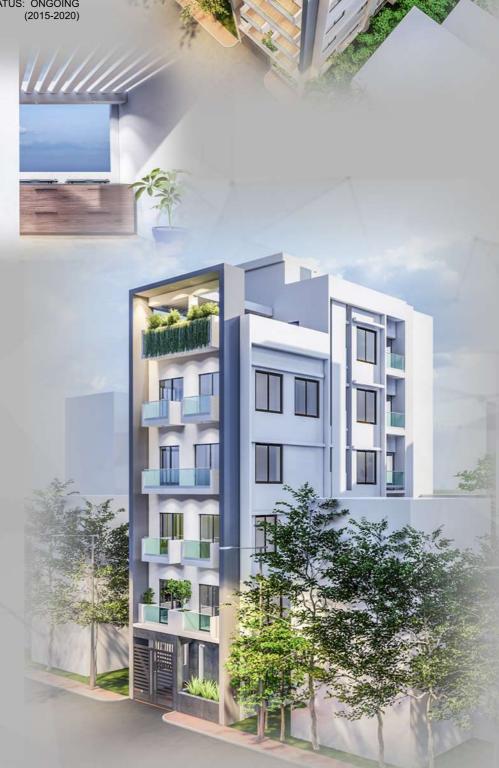

## **CONTAINER HOUSE AT** MANIKCHORI

PROJECT: CONTAINER PROJECT.

LOCATION: MANIKCHORI TEA GARDEN, KHAGRACHARI, CHATTOGRAM.

SITE AREA: 75.31 KATHA

STATUS: ONGOING (2015-2020)