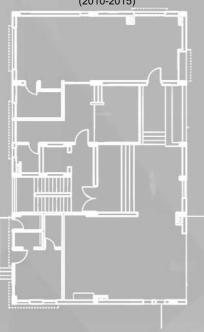

## **RESIDENTIAL BUILDING FOR MR. JUBAIR**

PROJECT : G+2 STORIED

RESIDENTIAL BUILDING

LOCATION: HALISHAHAR,

CHATTOGRAM

SITE AREA: 9.69 KATHA

(APPROX)

: COMPLETED **STATUS** 

(2010-2015)