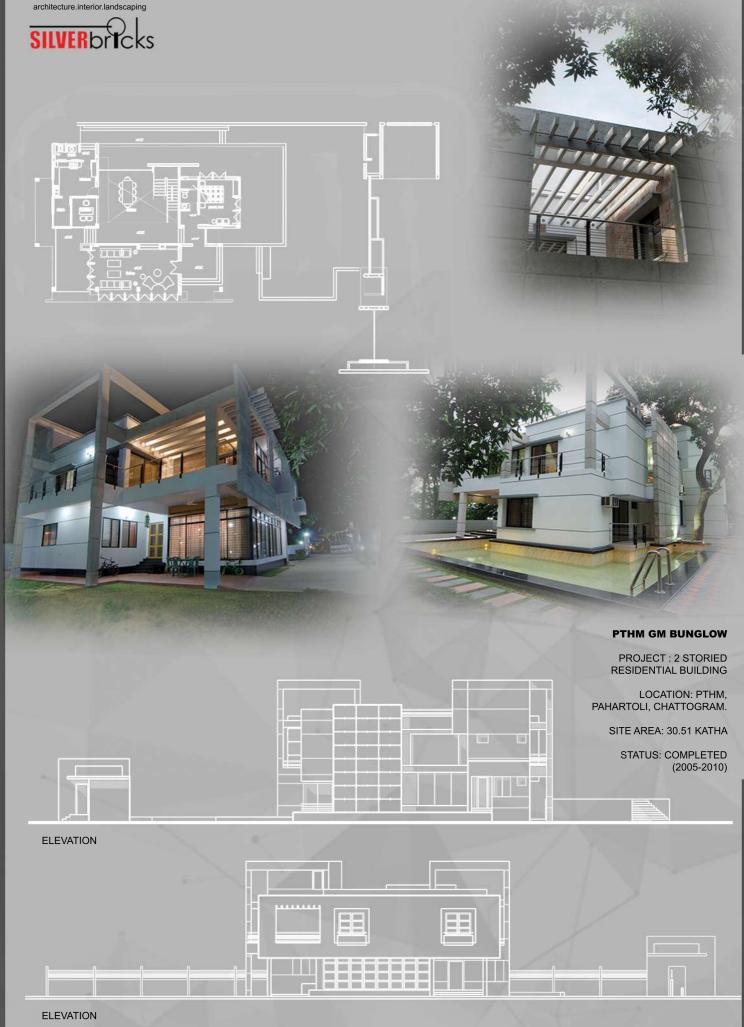

# RESIDENTIAL BUILDING FOR MR. G.S JAMIL

LOCATION: ISANOGOR, KARNAPHULI THANA, CHATTOGRAM.

STATUS: COMPLETED (2005-2010)