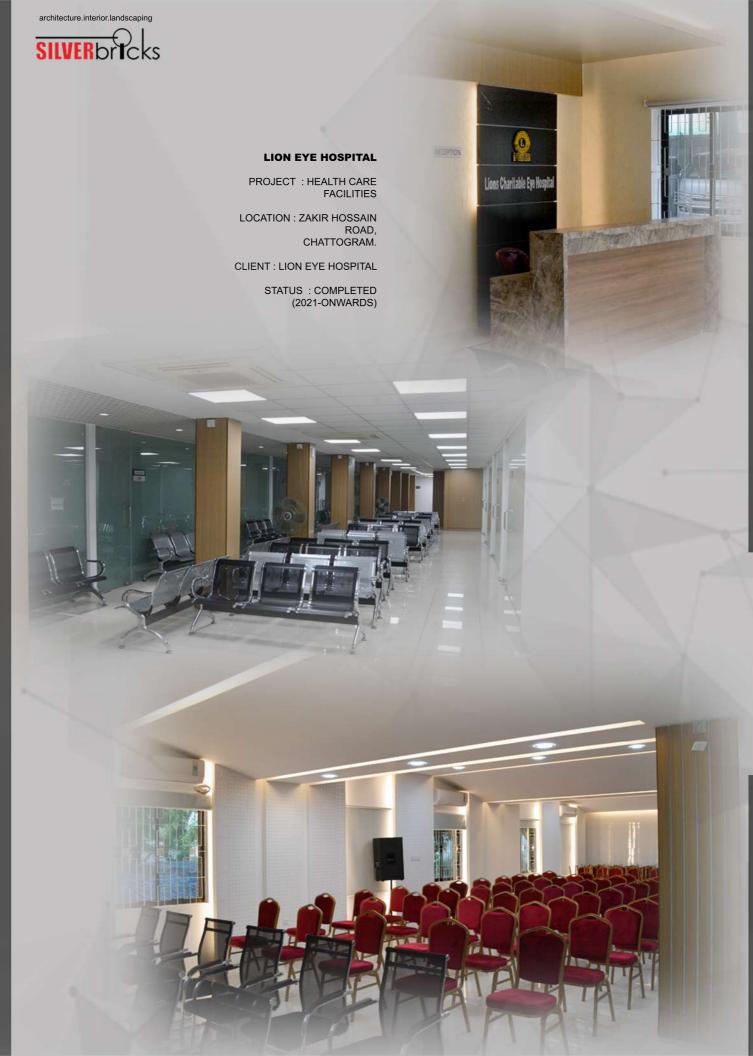

### **LION BADAL EYE HOSPITAL**

PROJECT: HEALTH CARE FACILITIES

LOCATION: BANASREE, DHAKA.

**CLIENT: LION BADAL EYE HOSPITAL** 

STATUS : ONGOING (2021-ONWARDS)