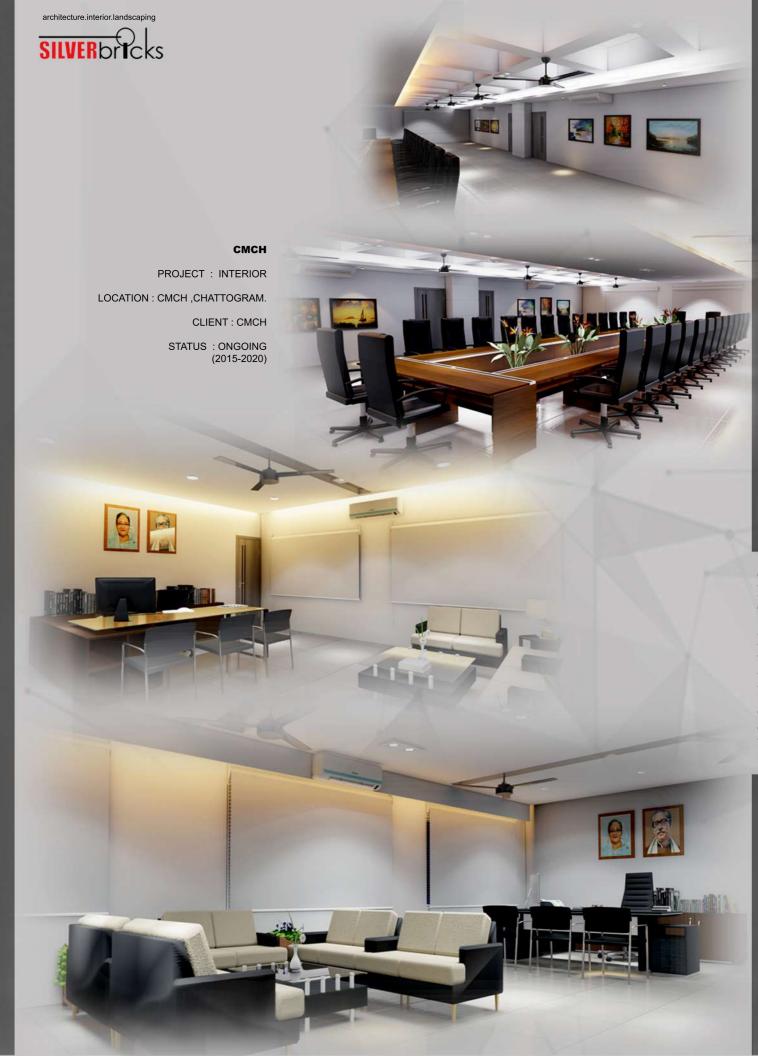

# INTERIOR FOR VERIOUS SPACE AT CSCR HOSPITAL

PROJECT: HEALTH CARE FACILITIES.

LOCATION : PROBORTOK,

CHATTOGRAM.

CLIENT : CSCR.

STATUS : COMPLETED (2015-2020)