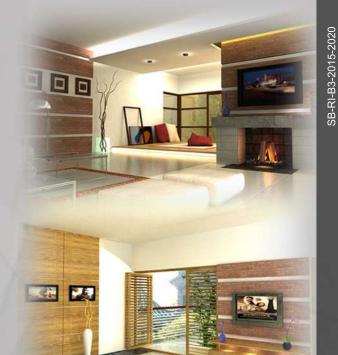

### RESIDENCE INTERIOR FOR MRS. FARHEEN NAAZ

PROJECT : RESIDENTIAL INTERIOR

LOCATION : SHADARGHAT, CHATTOGRAM.

CLIENT : MRS. FARHEEN NAAZ

STATUS : COMPLETED (2015-2020)