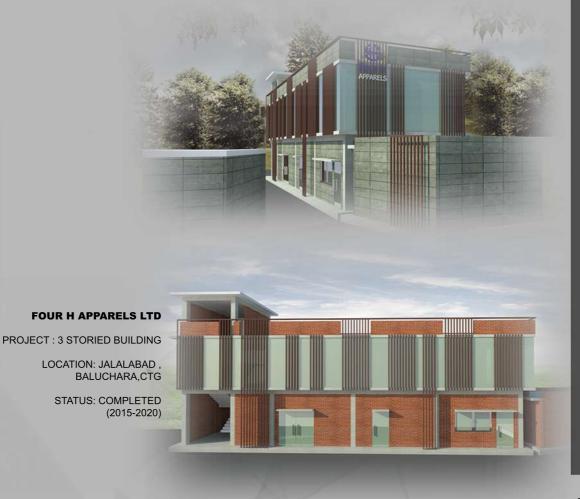

OLE, CHATTOGRAM.

STATUS: PROPOSED. (2005-2010)





#### DENIM FACTORY FOR FOUR H DYEING& PRINTING LTD.

LOCATION: HATHAZARI, CHATTOGRAM.

STATUS: PROPOSED. (2005-2010)

# OFFICE FOR FOUR H DYEING & PRINTING LTD.

LOCATION: HATHAZARI , CHATTOGRAM.

STATUS: PROPOSED. (2005-2010)







#### **FOUR H DYEING & PRINTING**

PROJECT: G+9 STORIED INDUSTRIAL BUILDEING.

LOCATION: CHAPORA, KALAR POOL PATYA, CHATTOGRAM

SITE AREA: 37.52 KATHA

STATUS: COMPLETED

(2010-2015)







### **INDUSTRIAL BUILDING**

PROJECT: G+9 STORIED INDUSTRIAL BUILDEING.

LOCATION: KHOWAZNOGOR, KARNAFULY, CHATTOGRAM

SITE AREA: 28.03 KATHA

STATUS: COMPLETED (2010-2015)













### **GOLDEN INFINITY**

LOCATION: KHOWAZNAGAR,

KARNAFULY, CHATTOGRAM.

SITE AREA: 205.46 KATHA

STATUS : COMPLETED

(2015-2020)











### UNIGAS LPG & CMP ADMIN BUILDING

PROJECT: 2 STORIED BUILDING

LOCATION: SITAKUNDO

SITE AREA: 4.38KATHA

STATUS: ONGOING (2015-2020)













#### **H.S. COMPOSITE**

PROJECT: G+6 STORIED INDUSTRIAL BUILDEING.

LOCATION: ANOWARA, CHATTOGRAM.

SITE AREA: 8.7 KATHA

STATUS: ONGOING (2021-ONWARDS)







### **FELIX FASHION**

PROJECT: G+10 STORIED INDUSTRIAL BUILDEING.

LOCATION: SAGORIKA INDUSTRIAL ZONE CHATTOGRAM.

SITE AREA: 93.7 KATHA

STATUS: ONGOING (2021-ONWARDS)

### **CONTACT US....**

Chittagong Office: IEB Bhaban (3rd floor), S.S. Khaled Road, Lalkhanbazar, Chattogram. BANGLADESH.

Dhaka Office: H.M. Plaza (11th Floor), Suite No-3B, Plot No-34, Road No-02, Sector No-03 Uttara, Dhaka-1230.

PH: +02-41360233.

info@silverbricksbd.com

www.silverbricksbd.com