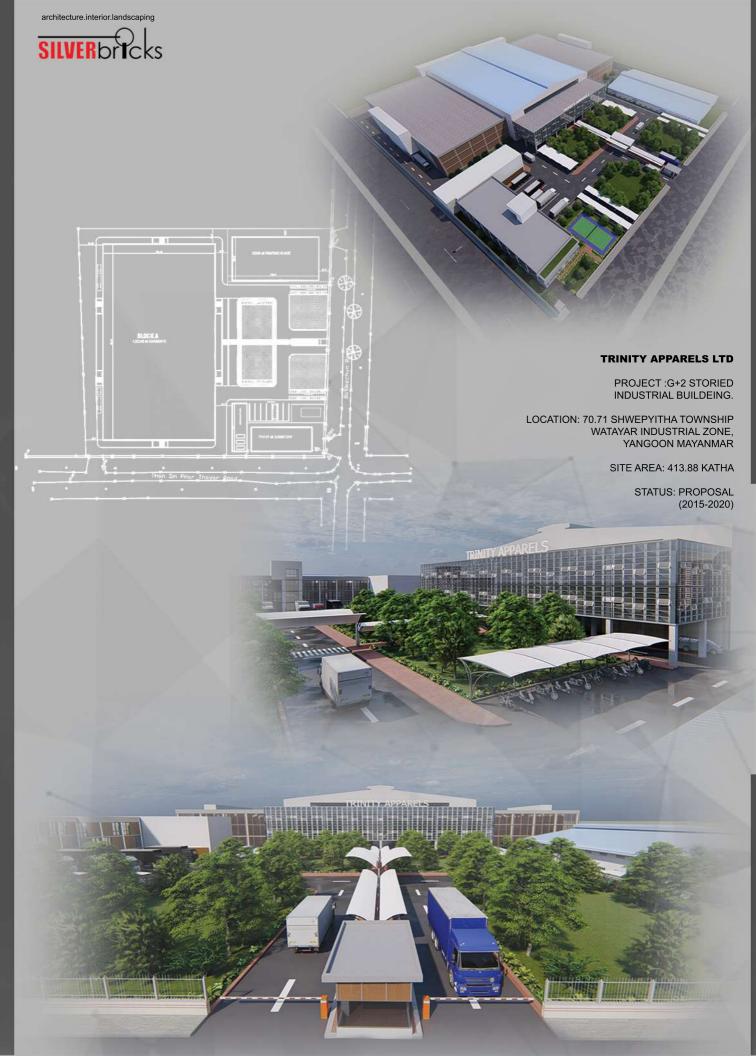

Accounts & Admin Manager





TEAM SILVERbricks





www.silverbricksbd.com



## MAIN GATE FOR FOUR H DYEING & PRINTING LTD.

LOCATION: KALARPOLE, CHATTOGRAM.

STATUS: PROPOSED. (2005-2010)





#### DENIM FACTORY FOR FOUR H DYEING& PRINTING LTD.

LOCATION: HATHAZARI, CHATTOGRAM.

STATUS: PROPOSED. (2005-2010)

# OFFICE FOR FOUR H DYEING & PRINTING LTD.

LOCATION: HATHAZARI , CHATTOGRAM.

STATUS: PROPOSED. (2005-2010)







#### **FOUR H DYEING & PRINTING**

PROJECT: G+9 STORIED INDUSTRIAL BUILDEING.

LOCATION: CHAPORA, KALAR POOL PATYA, CHATTOGRAM

SITE AREA: 37.52 KATHA

STATUS: COMPLETED

(2010-2015)







### **INDUSTRIAL BUILDING**

PROJECT: G+9 STORIED INDUSTRIAL BUILDEING.

LOCATION: KHOWAZNOGOR, KARNAFULY, CHATTOGRAM

SITE AREA: 28.03 KATHA

STATUS: COMPLETED (2010-2015)













### **GOLDEN INFINITY**

LOCATION: KHOWAZNAGAR,

KARNAFULY, CHATTOGRAM.

SITE AREA: 205.46 KATHA

STATUS : COMPLETED

(2015-2020)











### UNIGAS LPG & CMP ADMIN BUILDING

PROJECT: 2 STORIED BUILDING

LOCATION: SITAKUNDO

SITE AREA: 4.38KATHA

STATUS: ONGOING (2015-2020)













#### **H.S. COMPOSITE**

PROJECT: G+6 STORIED INDUSTRIAL BUILDEING.

LOCATION: ANOWARA, CHATTOGRAM.

SITE AREA: 8.7 KATHA

STATUS: ONGOING (2021-ONWARDS)







### **FELIX FASHION**

PROJECT: G+10 STORIED INDUSTRIAL BUILDEING.

LOCATION: SAGORIKA INDUSTRIAL ZONE CHATTOGRAM.

SITE AREA: 93.7 KATHA

STATUS: ONGOING (2021-ONWARDS)

### **CONTACT US....**

Chittagong Office: IEB Bhaban (3rd floor), S.S. Khaled Road, Lalkhanbazar, Chattogram. BANGLADESH.

Dhaka Office: H.M. Plaza (11th Floor), Suite No