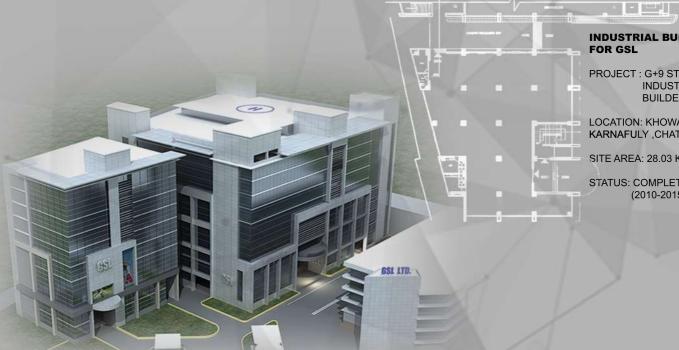

### **INDUSTRIAL BUILDING**

PROJECT: G+9 STORIED INDUSTRIAL BUILDEING.

LOCATION: KHOWAZNOGOR, KARNAFULY, CHATTOGRAM

SITE AREA: 28.03 KATHA

STATUS: COMPLETED (2010-2015)