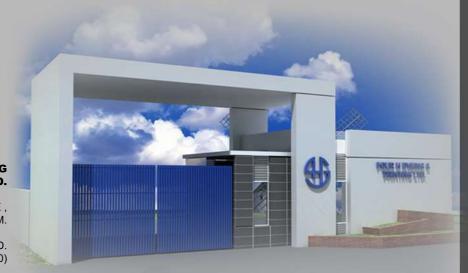

## MAIN GATE FOR FOUR H DYEING & PRINTING LTD.

LOCATION: KALARPOLE, CHATTOGRAM.

STATUS: PROPOSED. (2005-2010)