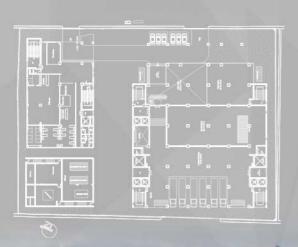

#### **H.S. COMPOSITE**

PROJECT: G+6 STORIED INDUSTRIAL BUILDEING.

LOCATION: ANOWARA, CHATTOGRAM.

SITE AREA: 8.7 KATHA

STATUS: ONGOING (2021-ONWARDS)