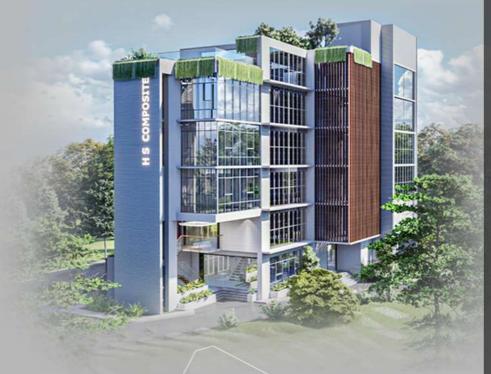

#### **H.S. COMPOSITE**

PROJECT: G+6 STORIED INDUSTRIAL BUILDEING.

LOCATION: ANOWARA, CHATTOGRAM.

SITE AREA: 8.7 KATHA

STATUS: ONGOING (2021-ONWARDS)