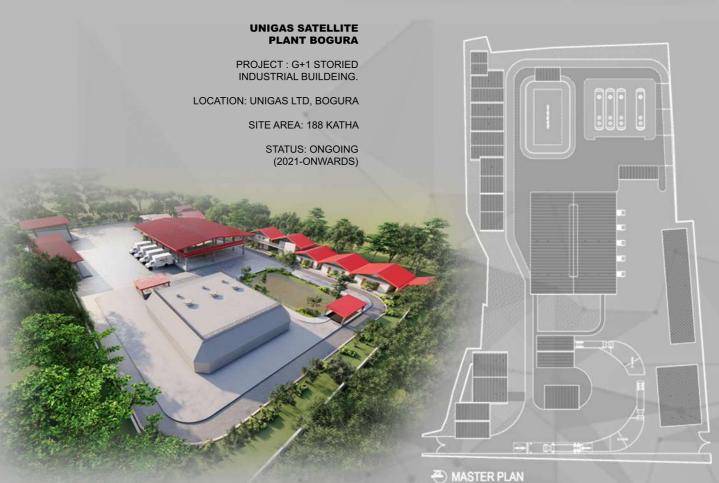

PROPOSED. (2005-2010)

# OFFICE FOR FOUR H DYEING & PRINTING LTD.

LOCATION: HATHAZARI , CHATTOGRAM.

STATUS: PROPOSED. (2005-2010)







#### **FOUR H DYEING & PRINTING**

PROJECT: G+9 STORIED INDUSTRIAL BUILDEING.

LOCATION: CHAPORA, KALAR POOL PATYA, CHATTOGRAM

SITE AREA: 37.52 KATHA

STATUS: COMPLETED

(2010-2015)







### **INDUSTRIAL BUILDING**

PROJECT: G+9 STORIED INDUSTRIAL BUILDEING.

LOCATION: KHOWAZNOGOR, KARNAFULY, CHATTOGRAM

SITE AREA: 28.03 KATHA

STATUS: COMPLETED (2010-2015)













### **GOLDEN INFINITY**

LOCATION: KHOWAZNAGAR,

KARNAFULY, CHATTOGRAM.

SITE AREA: 205.46 KATHA

STATUS : COMPLETED

(2015-2020)











### UNIGAS LPG & CMP ADMIN BUILDING

PROJECT: 2 STORIED BUILDING

LOCATION: SITAKUNDO

SITE AREA: 4.38KATHA

STATUS: ONGOING (2015-2020)













#### **H.S. COMPOSITE**

PROJECT: G+6 STORIED INDUSTRIAL BUILDEING.

LOCATION: ANOWARA, CHATTOGRAM.

SITE AREA: 8.7 KATHA

STATUS: ONGOING (2021-ONWARDS)







### **FELIX FASHION**

PROJECT: G+10 STORIED INDUSTRIAL BUILDEING.

LOCATION: SAGORIKA INDUSTRIAL ZONE CHATTOGRAM.

SITE AREA: 93.7 KATHA

STATUS: ONGOING (2021-ONWARDS)

### **CONTACT US....**

Chittagong Office: IEB Bhaban (3rd floor), S.S. Khaled Road, Lalkhanbazar, Chattogram. BANGLADESH.

Dhaka Office: H.M. Plaza (11th Floor), Suite No-3B, Plot No-34, Road No-02, Sector No-03 Uttara, Dhaka-1230.

PH: +02-41360233.

info@silverbricksbd.com

www.silverbricksbd.com