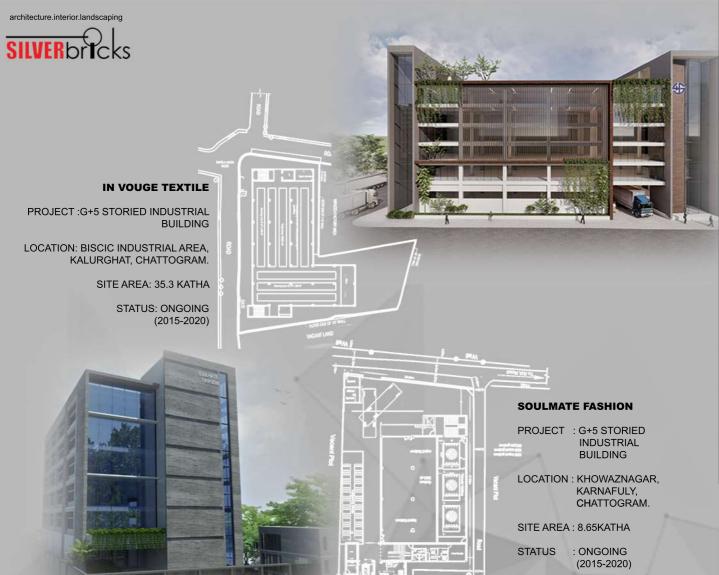

unts & Admin Manager





TEAM SILVERbricks





www.silverbricksbd.com



## MAIN GATE FOR FOUR H DYEING & PRINTING LTD.

LOCATION: KALARPOLE, CHATTOGRAM.

STATUS: PROPOSED. (2005-2010)





#### DENIM FACTORY FOR FOUR H DYEING& PRINTING LTD.

LOCATION: HATHAZARI, CHATTOGRAM.

STATUS: PROPOSED. (2005-2010)

# OFFICE FOR FOUR H DYEING & PRINTING LTD.

LOCATION: HATHAZARI , CHATTOGRAM.

STATUS: PROPOSED. (2005-2010)







#### **FOUR H DYEING & PRINTING**

PROJECT: G+9 STORIED INDUSTRIAL BUILDEING.

LOCATION: CHAPORA, KALAR POOL PATYA, CHATTOGRAM

SITE AREA: 37.52 KATHA

STATUS: COMPLETED

(2010-2015)







### **INDUSTRIAL BUILDING**

PROJECT: G+9 STORIED INDUSTRIAL BUILDEING.

LOCATION: KHOWAZNOGOR, KARNAFULY, CHATTOGRAM

SITE AREA: 28.03 KATHA

STATUS: COMPLETED (2010-2015)













### **GOLDEN INFINITY**

LOCATION: KHOWAZNAGAR,

KARNAFULY, CHATTOGRAM.

SITE AREA: 205.46 KATHA

STATUS : COMPLETED

(2015-2020)











### UNIGAS LPG & CMP ADMIN BUILDING

PROJECT: 2 STORIED BUILDING

LOCATION: SITAKUNDO

SITE AREA: 4.38KATHA

STATUS: ONGOING (2015-2020)













#### **H.S. COMPOSITE**

PROJECT: G+6 STORIED INDUSTRIAL BUILDEING.

LOCATION: ANOWARA, CHATTOGRAM.

SITE AREA: 8.7 KATHA

STATUS: ONGOING (2021-ONWARDS)







### **FELIX FASHION**

PROJECT: G+10 STORIED INDUSTRIAL BUILDEING.

LOCATION: SAGORIKA INDUSTRIAL ZONE CHATTOGRAM.

SITE AREA: 93.7 KATHA

STATUS: ONGOING (2021-ONWARDS)

### **CONTACT US....**

Chittagong Office: IEB Bhaban (3rd floor), S.S. Khaled Road, Lalkhanbazar, Chattogram. BANGLADESH.

Dhaka Office: H.M. Plaza (11th Floor), Suite No-3B,